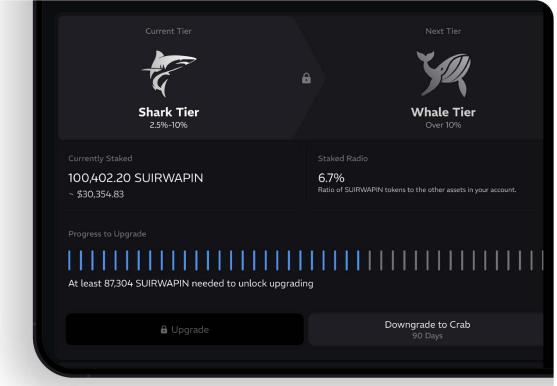

### **Modular Staking**

Stake \$SUIRWAPIN to unlock higher tiers, enhancing rewards and maximizing benefits across all investments.