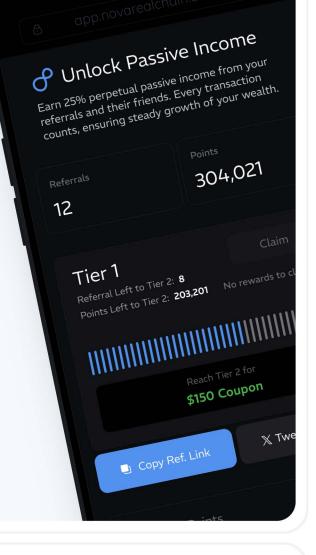

# Referral and Affiliates

Earn bonuses by sharing \$SUIRWAPIN and growing the community.