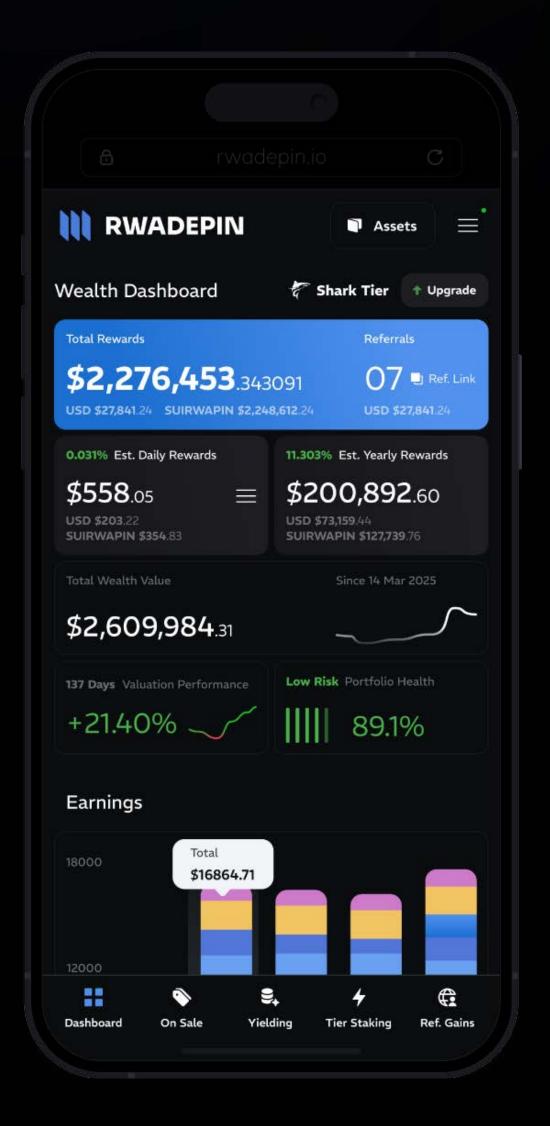

### Wealth Management

Take full control of your portfolio with RWADePIN's seamless, app-free solution. Access the power of Real-World Assets anytime and anywhere.