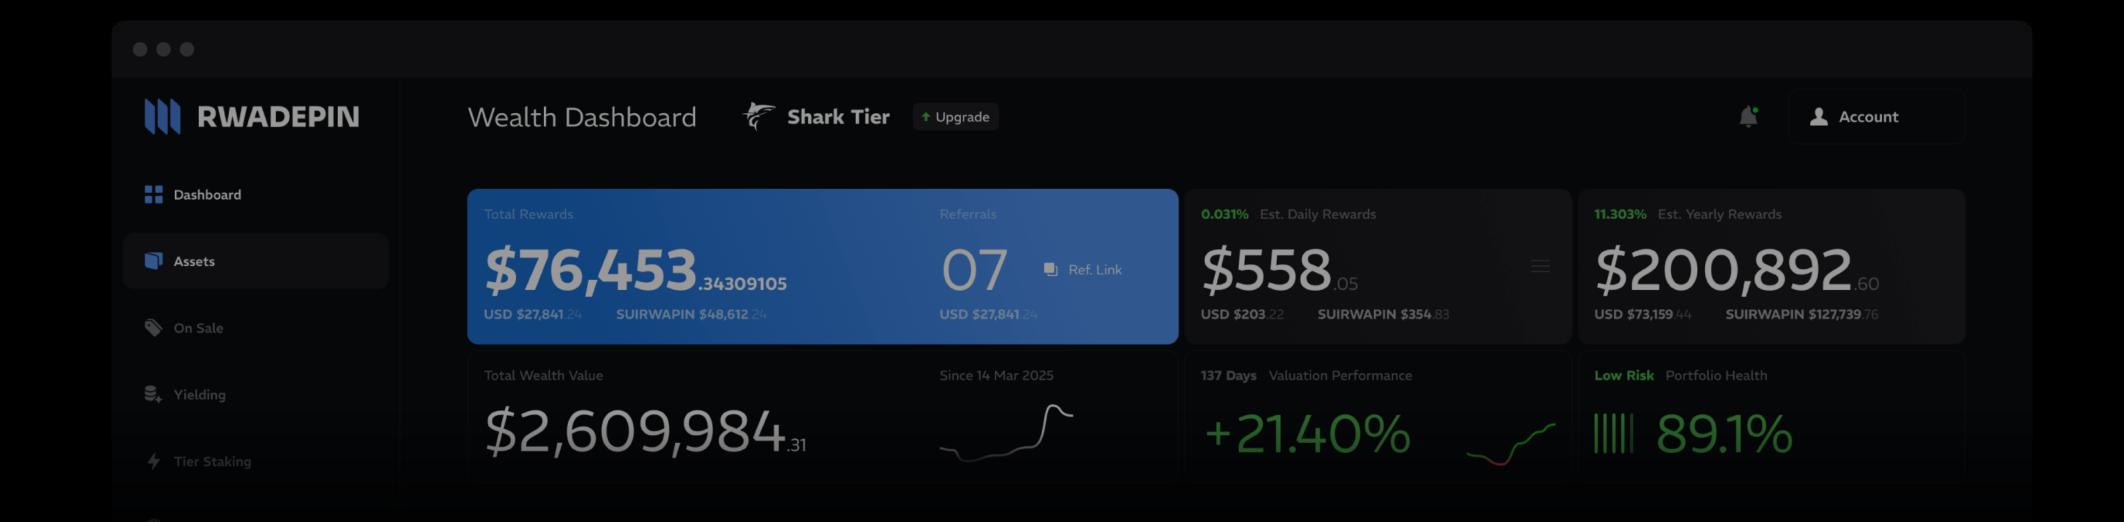

### Wealth Management

Take full control of your portfolio with RWADePIN's seamless, app-free solution. Access the power of Real-World Assets anytime and anywhere.